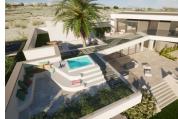

## Land Te koop in Campo de Golf, Murcia 250.000€

\*1ST LINE GOLF PLOT + PROJECT for sale, for residential use in ALTAONA GOLF, with an area of 1009 m2, rectangular in shape. With a buildable area of 564,50m2 and and a maximun foor print of 35%. \*Maximum height 6m. and 2 storeys.\*Please take into account the price includes the plot and the project for this particualr villa. We could give you further details of building cost\*. Altaona Golf and Country Village, an exclusive and secure residential estate, with 18-hole golf course, paddle, tennis court, with access to kms. of running hiking and cycling tracks; 24 / 7 private security; Club house / Restaurant; New Restaurant open now, and more services opening imminent. The resort is growing fast and increasing their properties values massively. NOW is the time to buy and build your dream home. 10 minutes to CORVERA AIRPORT, 10 minutes to the New Comercial Centre "MONTEVIDA" in La Alberca with many shops, and amenities. 15 min. to Murcia town, and 20 min. to the coast. Altaona, is the place to live, enjoying the tranquillity, in direct contact with nature, a new chapter in your live, the quality life style you deserve.