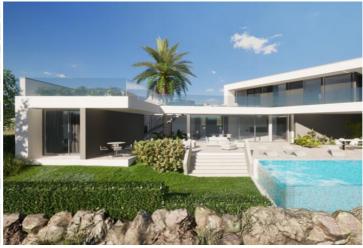

## Land Te koop in Campo de Golf, Murcia 250.000€

\*1ST LINE GOLF PLOT + PROJECT for sale, for residential use in ALTAONA GOLF, with an area of 1009 m2, rectangular in shape. With a buildable area of 564,50m2 and and a maximun foor print of 35%. \*Maximum height 6m. and 2 storeys.\*Please take into account the price includes the plot and the project for this particualr villa. We could give you further details of building cost\*. Altaona Golf and Country Village, an exclusive and secure residential estate, with 18-hole golf course, paddle, tennis court, with access to kms. of running hiking and cycling tracks; 24 / 7 private security; Club house / Restaurant; New Restaurant open now, and more services opening imminent. The resort is growing fast and increasing their properties values massively. NOW is the time to buy and build your dream home. 10 minutes to CORVERA AIRPORT, 10 minutes to the New Comercial Centre "MONTEVIDA" in La Alberca with many shops, and amenities. 15 min. to Murcia town, and 20 min. to the coast. Altaona, is the place to live, enjoying the tranquillity, in direct contact with nature, a new chapter in your live, the quality life style you deserve.