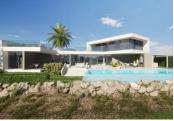

## Land Te koop in Campo de Golf, Murcia 250.000€

\*1ST LINE GOLF PLOT + PROJECT for sale, for residential use in ALTAONA GOLF, with an area of 1009 m2, rectangular in shape. With a buildable area of 564,50m2 and and a maximun foor print of 35%. \*Maximum height 6m. and 2 storeys.\*Please take into account the price includes the plot and the project for this particualr villa. We could give you further details of building cost\*. Altaona Golf and Country Village, an exclusive and secure residential estate, with 18-hole golf course, paddle, tennis court, with access to kms. of running hiking and cycling tracks; 24 / 7 private security; Club house / Restaurant; New Restaurant open now, and more services opening imminent. The resort is growing fast and increasing their properties values massively. NOW is the time to buy and build your dream home. 10 minutes to CORVERA AIRPORT, 10 minutes to the New Comercial Centre "MONTEVIDA" in La Alberca with many shops, and amenities. 15 min. to Murcia town, and 20 min. to the coast. Altaona, is the place to live, enjoying the tranquillity, in direct contact with nature, a new chapter in your live, the quality life style you deserve.