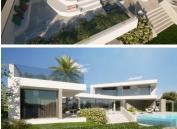

## Land Te koop in Campo de Golf, Murcia 250.000€

\*1ST LINE GOLF PLOT + PROJECT for sale, for residential use in ALTAONA GOLF, with an area of 1009 m2, rectangular in shape. With a buildable area of 564,50m2 and and a maximun foor print of 35%. \*Maximum height 6m. and 2 storeys.\*Please take into account the price includes the plot and the project for this particualr villa. We could give you further details of building cost\*. Altaona Golf and Country Village, an exclusive and secure residential estate, with 18-hole golf course, paddle, tennis court, with access to kms. of running hiking and cycling tracks; 24 / 7 private security; Club house / Restaurant; New Restaurant open now, and more services opening imminent. The resort is growing fast and increasing their properties values massively. NOW is the time to buy and build your dream home. 10 minutes to CORVERA AIRPORT, 10 minutes to the New Comercial Centre "MONTEVIDA" in La Alberca with many shops, and amenities. 15 min. to Murcia town, and 20 min. to the coast. Altaona, is the place to live, enjoying the tranquillity, in direct contact with nature, a new chapter in your live, the quality life style you deserve.