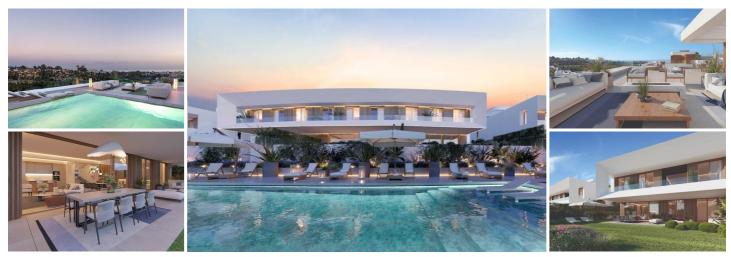

## 4 slaapkamer Gezinswoning Te koop in Estepona, Málaga 1.350.000€

NEW BUILD RESIDENTIAL COMPLEX IN EL PARAISO, MALAGA

If you are looking for a place to relax, enjoy the sun, gastronomy, and outdoor sports... you are in the right place. New Build Residence is a boutique residential complex of 15 modern homes in the peaceful area of El Campanario, surrounded by golf courses, select private villas and luxury apartments. El Campanario's charming golf course and clubhouse complete this elegant community on the New Golden Mile, serving as a wonderful meeting point for its residents. The surrounding area is also home to various golf clubs - El Paraíso, Atalaya and Guadalmina- as well as shopping centres with all kinds of services.

With a contemporary vision, New Build projects itself as an exclusive residential complex of 15 spacious townhouses and semi-detached homes, with boutiquestyle amenities - a fully equipped gym, spa and outdoor swimming pool - enjoying spectacular panoramic views.

A new home should arouse excitement, both for its design and layout, as well as for the possibilities it provides...this is precisely what this residential complex offers. All homes boast underground parking for 2 cars, private gardens, large terraces, speciaus coloriums and generous becoments, ideal for year round entertaining with family and friends.