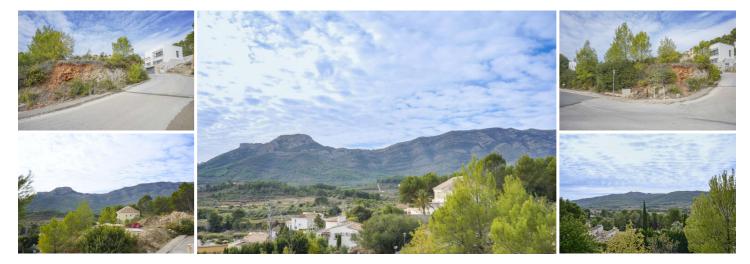

## Land Te koop in Alcalali, Alicante 101.000€

This plot is located in the quiet neighbourhood of La Solana Gardens within walking distance of the picturesque village of Alcalali. Alcalali is a small, authentic village located in the sunny valley called Valle de Pop surrounded by majestic mountain ranges yet close to the coast. The plot is gently sloping and south-facing. Moreover, a basic project and a building licence are included in the price. There is also the possibility of buying the plot with a fully executed project for €420,000. Alcalalí has a very central location, in 20 minutes you can reach both Denia and Calpe beaches. The lovely coastal villages of Javea and Moraira are also half an hour away. Other villages in the valley such as Jalón, Parcent, Lliber can be reached in 5 minutes. Alcalalí is perfect for hiking and cycling among olive trees, orange trees, almond trees and vineyards. Moreover, the surrounding mountain ranges offer several beautiful hiking trails.