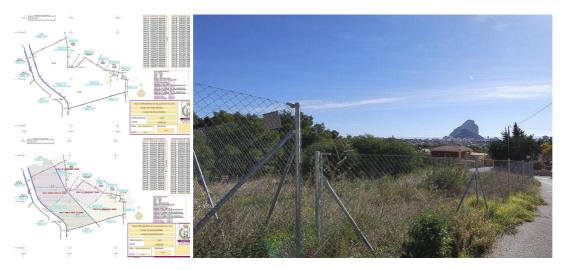

## Land Te koop in Calpe, Alicante 700.000€

Located within walking distance from the centre of Calpe, this plot offers views of the Peñon de Ifach, the sea and Calpe's skyline. The plot has an area of 3739 m2 of which 2080 m2 is urban. There is the possibility of dividing the urban part into two urban plots. In just a 5-minute drive you reach the two large sandy beaches of Calpe and in less than 10 minutes you reach the beautiful coastline of Benissa with numerous idyllic beaches.