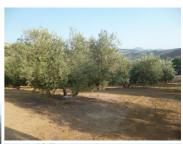

## Land Te koop in Olvera, Cádiz 95.000€

Charco Lucero is a productive olive grove of over 600 trees set in a beautiful valley just outside Olvera and within walking distance of the village, the land is set over slopes with some flat areas in the higher part this is where the owner has storage for machinery, tools and wood supplies. It would be possible to put a small building on the land for agricultural use of around 25 square meters according to local planning regulations. The land is easily accessed by 4×4 and has a water supply from its own well. Lot Area: 30000 Sq. M