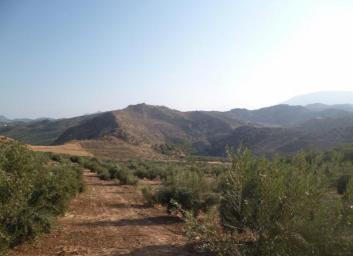

## Land Te koop in Olvera, Cádiz 95.000€

Charco Lucero is a productive olive grove of over 600 trees set in a beautiful valley just outside Olvera and within walking distance of the village, the land is set over slopes with some flat areas in the higher part this is where the owner has storage for machinery, tools and wood supplies. It would be possible to put a small building on the land for agricultural use of around 25 square meters according to local planning regulations. The land is easily accessed by 4×4 and has a water supply from its own well. Lot Area: 30000 Sq. M