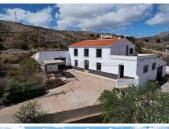

## 4 slaapkamer Landhuis Te koop in Albox, Almería 169.495€

Exclusively presented by Almeria Homes - Beautiful detached 4+ bedroom country house set in a large private and elevated plot with two garages, roof terrace, 60-80 olive trees and outstanding views over the surrounding mountain ranges.

Leading up to the property double wrought iron gates open into a large driveway offering ample space to park several cars and even a motor home if necessary. On the left of the drive is an outbuilding which could be converted to create a shed. The driveway continues round to the front of the property where you will find a lovely partly covered seating