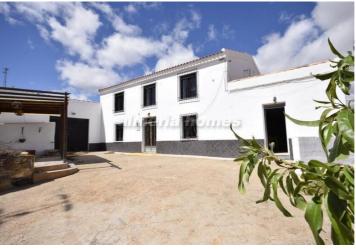

The current owners recently completed a big renovation on the first floor including all new flooring, pre-installation for central heating, LED down lighting, fully decorated, new double glazed windows with insect screens and a new bathroom which still needs to be finished off but this would be at the buyers expense. There have also been renovations to the rest of the property including nearly all of the windows being changed, painted inside and also painted outside along with other bits.

Leading up to the property double wrought iron gates open into a large driveway offering ample space to park several cars and even a motor home if necessary. On the left of the drive is an outbuilding which could be converted to create a shed. The driveway continues round to the front of the property where you will find a lovely partly covered seating