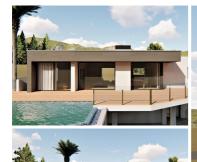

## 3 slaapkamer Villa Te koop in Benitachell, Alicante

1.397.000€

NEW BUILD LUXURY VILLA IN CUMBRE DEL SOL

An exclusive house in an idyllic setting on the Residential Resort Cumbre de Sol, a contemporary masterpiece with wonderful sea views.

New Build villa combines comfort and design, with anaesthetic and a layout for those who are looking for a house with sea views, comfortable without having to compromise on style.

It has three bedrooms, plus an open-plan space on the bottom floor, which would allow you to convert it into a four-bedroom property.

The main bedroom, which takes up a complete wing of the house, with a direct access to the terrace, is made up of the bedroom, a spacious walk-in-closet and an en-suite bathroom.

The living-dining room of this house, it's central feature, communicates directly with the porch and the pool's terrace. It also communicates with the kitchen by means of a breakfast bar; this layout allows you to still be able to enjoy the sea views from the kitchen.