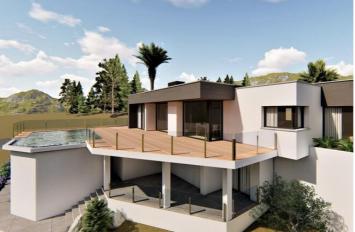

The main bedroom, which takes up a complete wing of the house, with a direct access to the terrace, is made up of the bedroom, a spacious walk-in-closet and an en-suite bathroom.

The living-dining room of this house, it's central feature, communicates directly with the porch and the pool's terrace. It also communicates with the kitchen by means of a breakfast bar; this layout allows you to still be able to enjoy the sea views from the kitchen.

Villa is complemented with a barbecue, which has a spacious porch so you can enjoy it all year round, a garage and a storage room.

3 slaapkamers

744m<sup>2</sup> Perceelgrootte

🖺 2 badkamers

★ 130m² Bouwgrootte