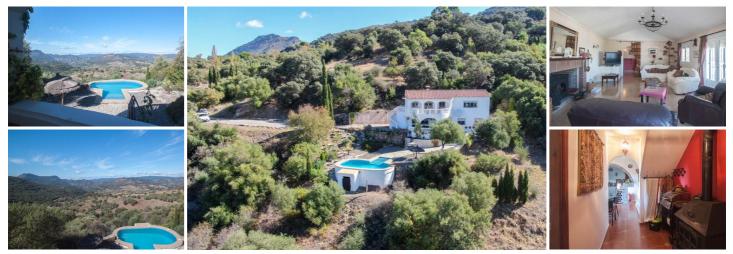

## 3 slaapkamer Landhuis Te koop in Gaucin, Málaga 445.000€

Nestled within the picturesque Serranía de Ronda, just a short drive from the charming village of Gaucín, awaits a haven of tranquility and natural beauty – a three-bedroom, two-bathroom county house boasting panoramic views and a refreshing pool.

As you wind your way through the rolling hills of Andalusia, you'll be greeted by the timeless allure of this rustic retreat. Set against a backdrop of majestic mountains and lush greenery, the property offers a sense of serenity and seclusion, yet remains conveniently close to Gaucín's vibrant cultural scene and amenities.

Stepping onto the grounds, you're immediately captivated by the expansive vistas stretching as far as the eye can see. Whether you're lounging on the sun-drenched terrace or taking a dip in the sparkling pool, every moment is infused with the beauty of the surrounding landscape.

This charming villa offers a well-designed layout. The upper floor features a generously-sized living room complete with a fireplace, leading seamlessly to a splendid terrace boasting breathtaking mountain views. Additionally, a spacious bedroom with an ensuite bathroom is also found on this level, providing comfort and convenience.

Descending to the ground floor, one encounters a fully equipped American-style kitchen, seamlessly integrated with the dining area. A delightful porch adjoins, offering an ideal spot to relish the mountain vistas. A hallway, adorned with a fireplace for warmth, leads to two ample bedrooms, which share access to a fully equipped bathroom. This floor embodies both functionality and aesthetic appeal, ensuring a comfortable living experience.

Outside, the expansive grounds offer andless enperturities for relevation and regreation. Take leisurely strolls through

🛤 3 slaapkamers

- ✤ 6.475m<sup>2</sup> Perceelgrootte
- 2 badkamersZwembad

✤ 185m<sup>2</sup> Bouwgrootte