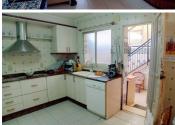

The corner townhouse has a private gated driveway and garden which leads to the large house.

Downstairs you will find a large living/dining area with working fireplace. There is also a separate living area which is great as a family room as it has double doors leading to the garden. You will also find a separate fully fitted kitchen and a bedroom on this level.