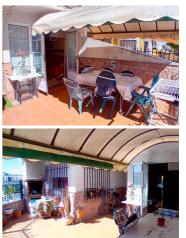

Leading from the kitchen is a covered patio large enough to hold a family party and hosting an outside kitchen. There is also direct access to the road from this area as well as access to the upper floor.