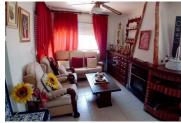

The corner townhouse has a private gated driveway and garden which leads to the large house.

Downstairs you will find a large living/dining area with working fireplace. There is also a separate living area which is great as a family room as it has double doors leading to the garden. You will also find a separate fully fitted kitchen and a bedroom on this level.