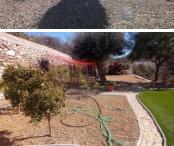

Leading up to the property there are the most amazing views of the surrounding countryside and mountains with lots of space for parking and many areas to lounge and while away the hours in the peace and tranquillity. The gardens are 900sqm and the main garden is accessed by a pathway and steps leading down with various places for lounging/sitting. There is a separate garden with a gate laid to artificial grass, brick built storage shed and a pagoda. There is a car port for 2 cars and an outside kitchen plus a chicken run at the back of the garden but can be easily removed if not required. There is room for a pool subject to licences. The gardens have a variety of olive trees, palms, native plants and shrubs. To the right of the property leads to another terrace perfect for alfresco dining providing shade during the hot Summer months.