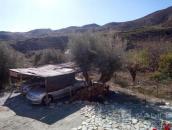

Leading up to the property there are the most amazing views of the surrounding countryside and mountains with lots of space for parking and many areas to lounge and while away the hours in the peace and tranquillity. The gardens are 900sqm and the main garden is accessed by a pathway and steps leading down with various places for lounging/sitting. There is a separate garden with a gate laid to artificial grass, brick built storage shed and a pagoda. There is a car port for 2 cars and an outside kitchen plus a chicken run at the back of the garden but can be easily removed if not required. There is room for a pool subject to licences. The gardens have a variety of olive trees, palms, native plants and shrubs. To the right of the property leads to another terrace perfect for alfresco dining providing shade during the hot Summer months.