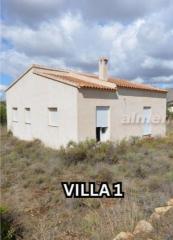

## 4 slaapkamer Villa Te koop in Lubrin, Almería 155.000€

Explore this unique opportunity to own two detached 2-bedroom, 2-bathroom villas nestled in a sprawling plot of approximately 1,550m<sup>2</sup> in the serene countryside of Lubrin. These properties offer endless possibilities for the savvy investor or homeowner.

Although the villas have remained unfinished since their construction in 2004, they offer a blank canvas for your vision. Water and electricity connections aren't currently connected but you could have mains water and either mains electric or solar electric, and internet access can be arranged. Each villa presents a spacious living-dining room with access to the garden and space for a fireplace, a generously sized master bedroom with an en-suite shower room, a second guest bedroom, guest bathroom, a large kitchen with garden access (fittings not included). They both also have a small room for storage or to be used as a utility room.