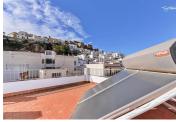

On the top floor there is a good sized laundry room/workroom which is plumbed for an automatic washing machine. This room has access to huge roof terrace with open views to the rear inc. Sierra Nevada and the front with views of part of the castle of Salobrena.

Stairs of this terrace lead up to another good sized terrace. This space has 360 degree views and houses the property's solar powered hot water tank which provides hot water almost every day of the year and is backed up by the gas hot water heater in the kitchen utility area when there is no sun at all.