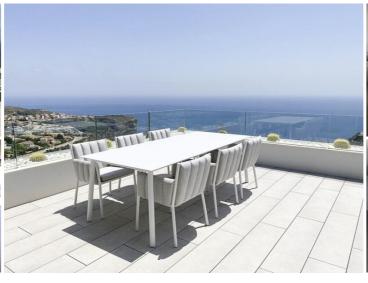

## 3 slaapkamer Appartement Te koop in Benitachell, Alicante 777.000€

This luxurious modern appartement has spectacular sea views and is located in the Blue Infinity apartment complex in the Cumbre del Sol urbanisation. The flat has an area of 130 m2 and a terrace with an awning of 53 m2. There is a living room with an open-plan kitchen, three bedrooms and two bathrooms. From both the living room and the master bedroom you have beautiful sea views and direct access to the terrace. The property has underfloor heating, air conditioning and a complete smart home system. There is also a garage and a storage room. Built in 2020, the apartment complex features an infinity pool with terrace from where you can enjoy the beautiful views. There is also a wellness area with a heated indoor pool, gym, jacuzzi, Turkish bath and a sauna. Cumbre del Sol is located in Benitachell municipality between Jávea and Moraira. Several beautiful beaches are less than a km away, there is also a large international school, a supermarket, a pharmacy and several bars and restaurants.