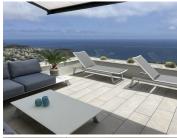

## 3 slaapkamer Appartement Te koop in Benitachell, Alicante 777.000€

This luxurious modern appartement has spectacular sea views and is located in the Blue Infinity apartment complex in the Cumbre del Sol urbanisation. The flat has an area of 130 m2 and a terrace with an awning of 53 m2. There is a living room with an open-plan kitchen, three bedrooms and two bathrooms. From both the living room and the master bedroom you have beautiful sea views and direct access to the terrace. The property has underfloor heating, air conditioning and a complete smart home system. There is also a garage and a storage room. Built in 2020, the apartment complex features an infinity pool with terrace from where you can enjoy the beautiful views. There is also a wellness area with a heated indoor pool, gym, jacuzzi, Turkish bath and a sauna. Cumbre del Sol is located in Benitachell municipality between Jávea and Moraira. Several beautiful beaches are less than a km away, there is also a large international school, a supermarket, a pharmacy and several bars and restaurants.