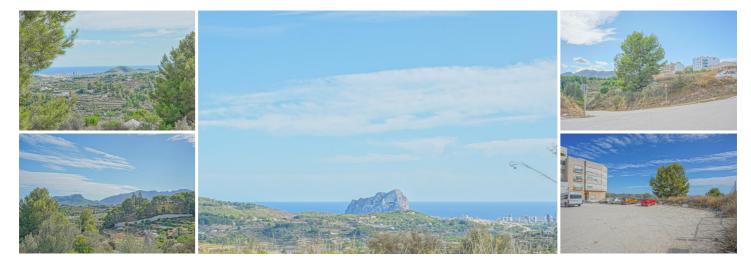

## Land Te koop in Benissa, Alicante

€0.000€

This 504 m2 plot is located on the edge of the centre of Benissa and offers panoramic views across the valley to the coast. To the south-east you have views of el Peñon de Ifach and the skyline of Calpe, to the south-west you have views of Sierra D'Olta and the impressive Sierra de Bernia mountain range. The plot is completely flat and is classified as buildable land. You can get the urbanism report on request. Just 10 minutes away you can reach the beach of Calpe. Benissa is one of the oldest towns on the Costa Blanca, with a cosmopolitan historic centre with a medieval touch and several cultural buildings. Moreover, Benissa has a beautiful coast with several idyllic bays where you can bathe in azure waters. Benissa is also a top destination for sports enthusiasts; the Ifach golf club is a great golf course with spectacular views over the surrounding landscapes. There is also a beautiful hiking trail that takes you along the cliffs and hidden coves of the coastline. In addition, for more experienced hikers, there is the Font de Bèrnia route, where you will be immersed in incredible rock formations and the rugged landscapes of Bèrnia. Benissa is also home to several large supermarkets.