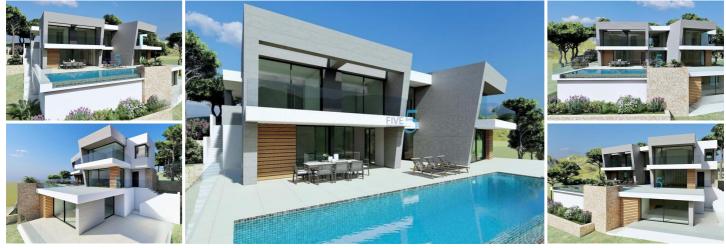

## NEW BUILD LUXURY VILLA IN CUMBRE DEL SOL

In the heart of the Residential Cumbre del Sol, you can find this luxury villa with its private pool.

New Build modern villa design combines in an elegant and functional way, modern and Mediterranean architecture. On the façade, characterized by large geometrical shapes based on diagonal lines, the colour white dominates and the use of natural stone allows it to blend in with its environment.

Its huge Mediterranean-style garden, crowned with an infinity-effect pool that blends into the blue of the sea, added to the mild climate of the North Costa Blanca, invites you to enjoy long days in the fresh outdoors nearly all year round. Its location will allow you to enjoy a peaceful and comfortable environment.

The villa is distributed over 3 floors. You access the villa on through top floor, with covered parking for two vehicles and a lift that connects the entire house.

The night area, made up of two bedrooms, a suite with bathroom, walk-in wardrobe and a private terrace and a shared bathroom are on this floor. All the bedrooms have access to a terrace from where you can enjoy one of the best sea views on the Costa Blanca. Waking up while watching the sun rising on the horizon of the Mediterranean is one of the many luxuries this villa has to offer you.

On the lower floor we can find the living area, where the wide open spaces and the natural light are the main attractions, and where the frontier between the inside and the outside blond together thanks to its large papelled