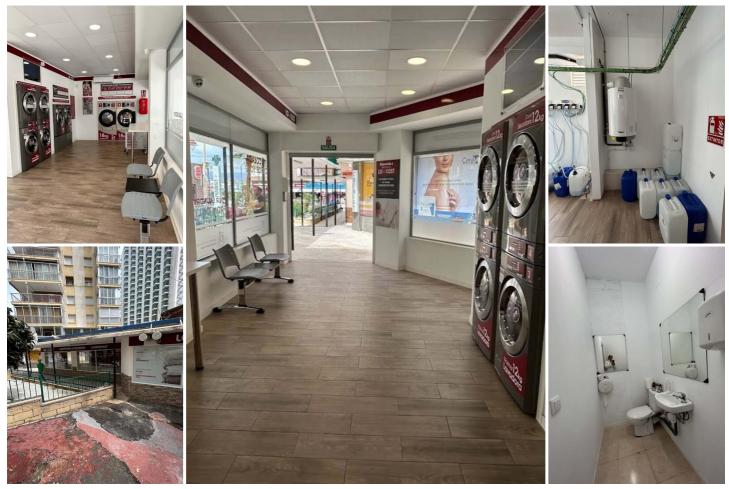

## Ander Te koop in Torrevieja, Alicante 250.000€

Commercial premises in the nerve centre of Benidorm:

This commercial premises, strategically located in the heart of Benidorm's nerve centre, offers an exceptional opportunity to establish a business in a prime location, surrounded by hotels, restaurants and just steps away from the well-known Levante Beach. This property provides visibility and accessibility, making it an ideal choice for those looking to stand out in a vibrant commercial environment.

Outstanding Features:

Central Location: This commercial property is located in the nerve centre of Benidorm, ensuring a central and easily accessible location for residents and tourists alike. The proximity to hotels, restaurants and Levante Beach makes it a focal point.

2. Spacious and Versatile Space: The premises offer a generous and versatile space that can be adapted to suit a variety of commercial needs. The versatility of the space allows for a wide range of possibilities for commercial ventures.

3. High Visibility: Given its strategic location, the premises offers exceptional visibility. Surrounded by commercial and tourist activity, it is an ideal place to attract the attention of passers-by and potential customers.

4. Access to Urban Amenities: Proximity to a variety of urban amenities, such as public transport, shopping and entertainment, adds convenience for both business owners and customers.

5. Proximity to Levante Beach: Being within walking distance of Levante Beach adds an additional attraction. Visitors and residents who frequent this popular beach can be a valuable source of clientele.

Commercial Opportunity: This commercial premises represents a strategic opportunity for those looking to establish

Spain Property Shop Onroerend goed op de markt gebracht door Spain Property Shop S.L.

🛤 0 slaapkamers

- ✤ 20m<sup>2</sup> Perceelgrootte
- Laundry room

🖺 0 badkamers

Near public transport

Parking, Uncovered

✤ 96m<sup>2</sup> Bouwgrootte

☑ Walking distance to beach