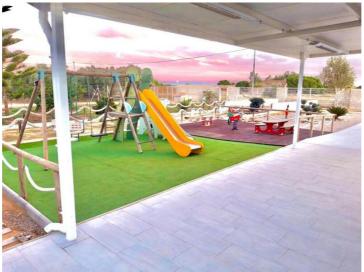

## 3 slaapkamer Ander Te koop in El Palmero (La Magdalena), Murcia 138.000€

Sensible offers welcome for this perfect rustic country retreat. A peaceful and private place surrounded by beautiful countryside with mountain views. 2.400m² plot of land, 100m² built warehouse -equipped with two shower rooms and a kitchen, BBQ AREA and porch downstairs- and three bedrooms, one shower room and an open plan kitchen upstairs, all with the electricity and water supplies. Situated in a small hamlet of houses in a rural area, this property is only 4 km away from the nearest amenities and the towns of La Guía and La Aljorra. Corvera airport is 25 minutes away and only a 20′ drive to Cartagena city. The nearest beach is only 20 mins drive away. This place has had some creative work done; it has been fitted with a large children's playground, a bowling alley, a football and a basketball court, a barbecue, an outside porch, some stylish and low maintenance garden plots, concrete & gravel walks and a separate orchard with fruit trees. There is also plenty of space to park motorhomes/camper vans or any other larger vehicles transporting motorbikes or racing cars (Cartagena Speed Circuit is 10 minutes away by car)