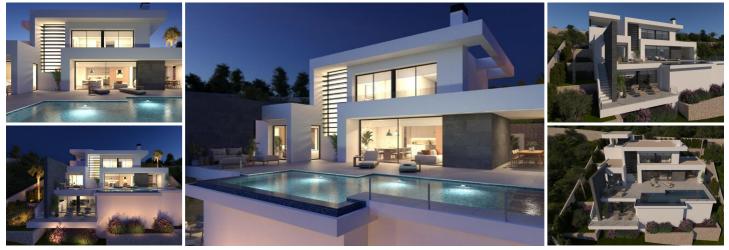

## 3 slaapkamer Villa Te koop in Benitachell, Alicante 1.745.000€

NEW BUILD VILLA WITH THE SEA VIEWS IN CUMBRE DEL SOL New Build luxury villa with private pool and sea views in the Residential Resort Cumbre del Sol, in Benitachell, on the Costa Blanca North, between Alicante and Valencia city. A modern design and an elegant and bright layout are the keys to this villa with 3 bedrooms, all with en-suite bathrooms, with the master bedroom also having a large dressing room. The ground floor of this property allows us to extend it to 4 bedrooms. The main floor is characterised by open-plan spaces, where the kitchen and living-dining room are joined together and open onto the main terrace with a beautiful private infinity pool and the porch. Its layout and design have been conceived to make the most of the sea views, both from the bedrooms and from the living-dining room. At the same time, special attention has been paid to privacy, incorporating a vertical wall that not only provides privacy to the main terrace, but also stands out as a decorative element. A comfortable and sustainable villa, with underfloor heating through aerothermal heating, fireplace, installation of a self-consumption photovoltaic system, pre-installation of the necessary plug for charging electric cars, selection of materials that provide quality and warmth to the house. At the most easterly point of the province of Alicante, Spain, lies the Residential Resort Cumbre del Sol. Residents and guests are the first to greet the majestic sun each morning as it rises over the calm waters of the Mediterranean Sea. From our exclusive viewpoint, on the highest point of the municipality of Benitachell, Cumbre del Sol offers panoramic views over the sea and the natural parks that surround us from Jávea to Moraira. Discover exclusive resort on the Costa Blanca and discover our wonderful first-class flats and villas, incredible sports and leisure facilities and complete range of services for those fortunate enough to make Cumbre del Sol their home. Benitachell located 65 minutes from Alicante airport and 1,5 hour Valencia airport.