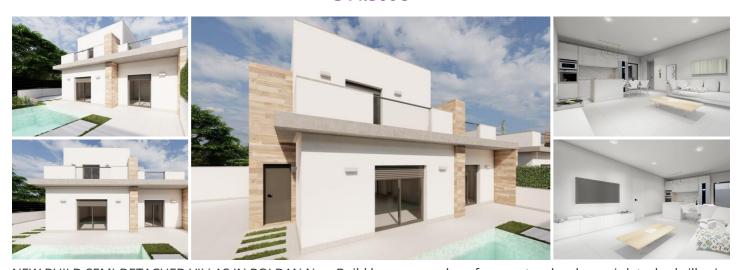

## 3 slaapkamer Villa Te koop in Torre Pacheco, Murcia 344.500€

NEW BUILD SEMI-DETACHED VILLAS IN ROLDAN New Build luxury complex of one or two levels semi-detached villas in Roldan. You have an option of semi-datached villas with 2 bedrooms, 2 bathrooms build over one floor with solarium or with 3 bedrooms, 3 bathrooms build over two floors with lalrge terrace. On the top floor, on the terrace or solarium you will have a summer kitchen that allows you to enjoy all hours of sunshine, every day of the year. All villas has private garden with with pool and parking space. Designed with a contemporary style and open planned concept, comprising a fully-fitted kitchen and lounge-dining room. The development is located in Roldán (Murcia), within a gated and security control resort. Is near the beach, surrounded by services, parks, sports facilities and several Golf Courses. The property will meet the highest standards and will be equipped with: Private swimming pool preinstalled for heating system and with solar shower. Kitchen completely furnished and equipped with oven, microwave, fridge, integrated dishwasher and extractor fan. Also, central wooden island. Lighting: LED inside the property as well as in outdoor areas. Lined wardrobes with drawers. Fully fitted bathrooms with suspended toilet, shower screens, vanity unit, mirror with light and rainfall shower. Summer kitchen in solarium. Pre-installation for ducted air conditioning. Parking space on the plot. Roldan itself is a traditional town with all the local amenities you will need including Supermarkets, Restaurants, Bars, Health Clinic, Pharmacy, Police Station, Petrol Station, Mechanics, Dentists, Doctors and more. The nearby golf resorts of La Torre, & Terrazas are easily accessible, Corvera Airport is 15 minutes away & amp; the beaches of the Mar Menor just 20 minutes drive.