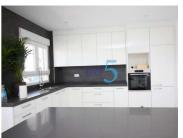

Kitchens include cabinets with standard doors and handles, as per plans provided, stainless steel sink and tap, preinstallation for oven, dishwasher, extractor. Various granite worktops to choose from included in the budget, other stone worktops available as extras. White goods not included.