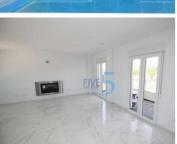

Bathrooms include a shower column, shower tray or bath, sink units (various colours to choose from) with sinks, taps and mirrors, plus a big selection of wall tiles.

Wide selection of ceramic floor tiles, different colours, wood effect, etc.