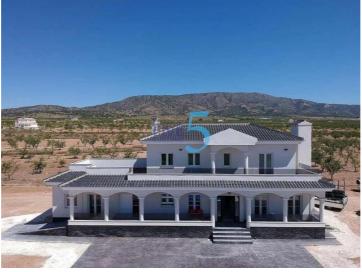

## 4 slaapkamer Villa Te koop in Pinoso, Alicante

426.000€

**NEW BUILD VILLAS IN PINOSO** 

You can choose Villas with traditional Spanish touches or super modern finishing, bright and clean.

Different legal building plots available (rustic with minimum 10.000 m2), some walking distance to town, some totally private and our most popular ones are within 5-10 mins drive to a town.

We have a plot for every taste, all with amazing views and all have mains water + electric included in the price and high speed internet available.

From the biggest and best builder in the area and use top quality materials for a perfect finish.

All houses include 2m stamped concrete terrace around the pool (colour and pattern to choose), 1m around the house, gated entrance, 3.000 m2 fencing, pre-installed ducted aircon, standard kitchen, security door, german tilt and turn windows (or sliding if prefered), built-in fireplace and chimney, pre-installation for tv and internet, gravel driveway plus a few meters around the house, septic tank.