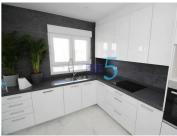

Kitchens include cabinets with standard doors and handles, as per plans provided, stainless steel sink and tap, preinstallation for oven, dishwasher, extractor. Various granite worktops to choose from included in the budget, other stone worktops available as extras. White goods not included.