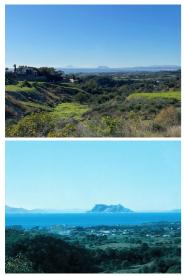

## Land Te koop in Estepona, Málaga

1.200.000€

Large plot for luxury villa

Double Plot: 2,333m<sup>2</sup>

Max Build: 500m<sup>2</sup> plus basement and porches

Large elevated plot with unobstructed panoramic, south-western sea view to Gibraltar and Morocco and mountains. Close to beach (2km), great restaurants, supermarkets, hospital, schools etc. La Panera on the New Golden Mile between San Pedro and Estepona is a beautiful and peaceful area, only 10 to 12 minutes from Puerto Banus. High quality urbanisation with luxury villas. All services are in place.