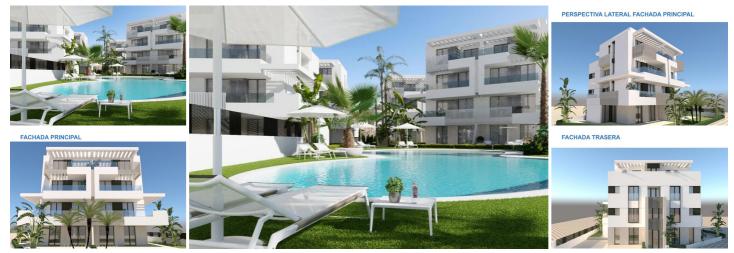

## 2 slaapkamer Appartement Te koop in Torre Pacheco, Murcia 231.900€

We present our new promotion SANTA ROSALIA LAKE VIEWPOINT.There are 6 EXCLUSIVE blocks of 7 LUXURY apartments, a total of 42 UNIQUE homes.The apartments have 3/2 bedrooms and 2 bathrooms with views of the large lake and green areas of this large luxury resort.Spacious and luxurious apartments all facing south, the apartments include appliances and lighting with SPOTLIGHTS AND LEDSBlocks 1 & 2 – 4 storey block with 7 south facing apartments FULL OF NATURAL LIGHT.2 & 3 bedroom apartments with 2 bathrooms. Ground floor apartments include private garden area and terrace, floors 1 & 2 include a lovely terrace area with the penthouse unit providing a terrace and roof solarium. All units include parking space and a useful storage room . Communal swimming pool and grounds.Apartments with have fantastic views of the lagoon and green areas of the resort.OverviewApartment Property Type2 Bedrooms2 Bathrooms88 m22023 Year Built