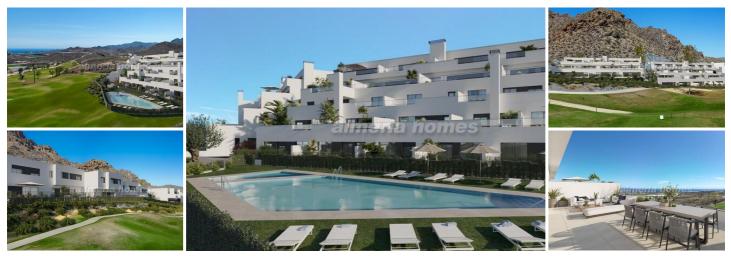

## 3 slaapkamer Appartement Te koop in Pulpi, Almería 132.500€

Residencial Eagle is made up of 87 homes with 1 to 4 bedrooms, on the front line of the golf course, the best desert golf course in southern Europe and with extraordinary views of the sea and the mountains.

Homes with large terraces and community areas where you can enjoy a warm climate.

The development is located in the Mundo Aguilón Urbanization, in the Pulpí area in Almería.

The views of the Sierra and the proximity to the Pulpí Geode make it a great natural attraction, as well as its orientation to the sea offers a magnificent opportunity to enjoy the Almeria coast.

3 slaapkamers

✤ 7m<sup>2</sup> Perceelgrootte

2 badkamersZwembad

75m<sup>2</sup> Bouwgrootte

almeria homes

Onroerend goed op de markt gebracht door Almeria Homes

www.spainpropertyportal.com/nl/