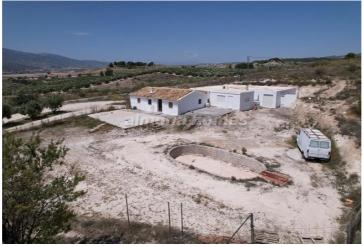

Spanning an expansive plot, this country house boasts an array of possibilities. From cultivating your own gardens to creating recreational spaces, the options are boundless. The plot is divided in two parts, one is where the property is located and the other is across the road. There is ample space to accommodate an above-ground pool if necessary and you will see the sellers dug a hole in the ground in which they fit the above ground pool.