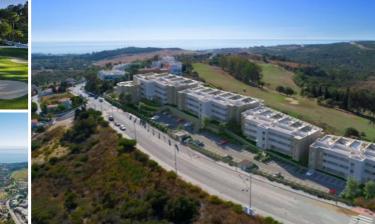

## 2 slaapkamer Appartement Te koop in Estepona, Málaga 245.000€

Sunny Golf is the new residential area in Estepona Golf, in the heart of the Costa del Sol, a privileged location near wonderful beaches such as Bahía Dorada, or marinas such as Estepona, Duquesa, Sotogrande or Banús, equidistant from the International Airports of Gibraltar and Malaga, and close to the best restaurants and leisure offers Estepona Golf is located on the new golden mile, a privileged location with a wide variety of services.

Estepona Golf is an 18-hole course with a privileged location on the Costa del Sol.

Located in a unique environment, just 3 km from the beach and with panoramic views over the coast.

Estepona Golf has access from the main communication routes and is located 20 minutes from Marbella and 60 minutes from Malaga Airport via the A7 motorway, and 40 minutes from Gibraltar International Airport.

The residential and the golf are perfectly integrated, within a natural environment with a spectacular landscape. The new residential complex with 69 2 and 3-bedroom apartments has panoramic views of the golf course and some homes also have views of the sea. The apartments have very bright rooms thanks to their south and southwest orientation.