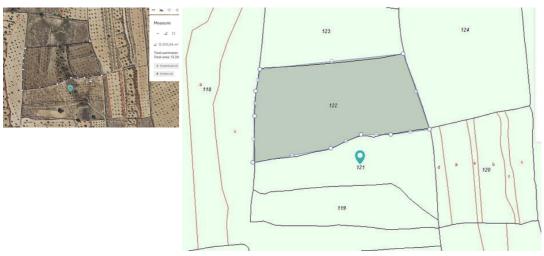

## Land Te koop in Torrevieja, Alicante 29.995€

This legal building plot is located in Jumilla. The plot has 13305 m2 m2. You will can build your dream house in Spain, and enjoy the lovely views from this land. We are specialists in the Costa Blanca and Costa Calida specialising in the Alicante and Murcia Inland regions with a particular emphasis on Elda, Pinoso, Aspe, Elche and surrounding areas. We are an established, well known and trusted company that has built a solid reputation amongst buyers and sellers since we began trading in 2004. We offer a complete service with no hidden charges or surprises, starting with sourcing the property, right through to completion, and an unrivalled after sales service which includes property management, building services, and general help and advice to make your new house a home. With a portfolio of well over 1400 properties for sale, we are confident that we can help, so just let us know your preferred property, budget and location, and we will do the rest.