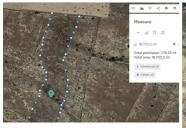

## Land Te koop in Torrevieja, Alicante 29.995€

This legal building plot is located in Jumilla. The plot has 18671 m2 m2. You will can build your dream house in Spain, and enjoy the lovely views from this land. We are specialists in the Costa Blanca and Costa Calida specialising in the Alicante and Murcia Inland regions with a particular emphasis on Elda, Pinoso, Aspe, Elche and surrounding areas. We are an established, well known and trusted company that has built a solid reputation amongst buyers and sellers since we began trading in 2004. We offer a complete service with no hidden charges or surprises, starting with sourcing the property, right through to completion, and an unrivalled after sales service which includes property management, building services, and general help and advice to make your new house a home. With a portfolio of well over 1400 properties for sale, we are confident that we can help, so just let us know your preferred property, budget and location, and we will do the rest.