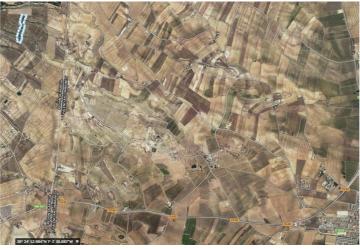

## Land Te koop in Torrevieja, Alicante 29.995€

This legal building plot is located in Jumilla. The plot has 18671 m2 m2. You will can build your dream house in Spain, and enjoy the lovely views from this land. We are specialists in the Costa Blanca and Costa Calida specialising in the Alicante and Murcia Inland regions with a particular emphasis on Elda, Pinoso, Aspe, Elche and surrounding areas. We are an established, well known and trusted company that has built a solid reputation amongst buyers and sellers since we began trading in 2004. We offer a complete service with no hidden charges or surprises, starting with sourcing the property, right through to completion, and an unrivalled after sales service which includes property management, building services, and general help and advice to make your new house a home. With a portfolio of well over 1400 properties for sale, we are confident that we can help, so just let us know your preferred property, budget and location, and we will do the rest.