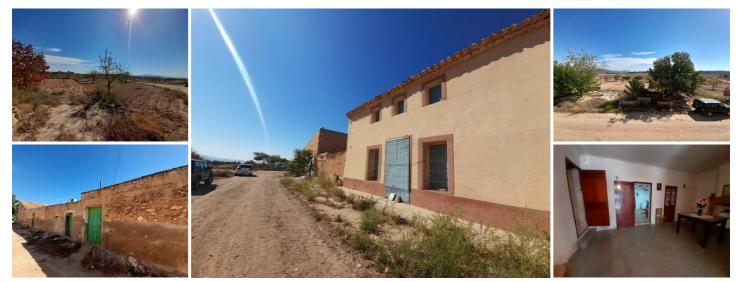

## 4 slaapkamer Landhuis Te koop in Pinoso, Alicante 99.995€

This property is located on the border between Pinoso and Jumilla, it belongs to Jumilla and therefore to the Murcia region, but it is actually closer to Pinoso. The property consists of a large old country house, spread over two floors. This house needs reform to modernize it, but due to its large surface it has many possibilities. It currently has a living room with fireplace, 3 bedrooms, a bathroom, kitchen and patio, and on the upper floor it has a large open space. Apart from the property there is a huge garage of almost 140 square meters. In front of the property there is a piece of land included in the price of 1,300 square meters. There is also the possibility of buying more land if you need it. Note: PLease note that between the main house and the garage there is a piece of land that does not belong to this property. We are specialists in the Costa Blanca and Costa Calida specialising in the Alicante and Murcia Inland regions with a particular emphasis on Elda, Pinoso, Aspe, Elche and surrounding areas. We are an established, well known and trusted company that has built a solid reputation amongst buyers and sellers since we began trading in 2004. We offer a complete service with no hidden charges or surprises, starting with sourcing the property, right through to completion, and an unrivalled after sales service which includes property management, building services, and general help and advice to make your new house a home. With a portfolio of well over 1400 properties for sale, we are confident that we can help, so just let us know your preferred property, budget and location, and we will do the rest.