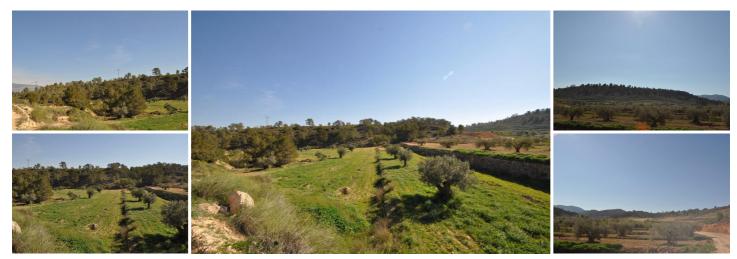

## Land Te koop in Torrevieja, Alicante 27.995€

This plot is located in the stunning location of La Zarza and is set on the edge of the National park of Sierra De La Plia. With walking and cycling tracks in abundance in this area makes it popular with tourists and locals alike. The plot is located in a valley and has mature olive trees on it as well as part of a hill which is covered in pine trees. The soil is rich and fertile and being set in the valley gets natural water from the surrounding hills. An area of great beauty located approximately 15 mins from the town of Pinoso.If this looks and sounds like the plot for you click on the link below to arrange your viewing today.We are specialists in the Costa Blanca and Costa Calida specialising in the Alicante and Murcia Inland regions with a particular emphasis on Elda, Pinoso, Aspe, Elche and surrounding areas. We are an established, well known and trusted company that has built a solid reputation amongst buyers and sellers since we began trading in 2004. We offer a complete service with no hidden charges or surprises, starting with sourcing the property, right through to completion, and an unrivalled after sales service which includes property management, building services, and general help and advice to make your new house a home. With a portfolio of well over 1400 properties for sale, we are confident that we can help, so just let us know your preferred property, budget and location, and we will do the rest.