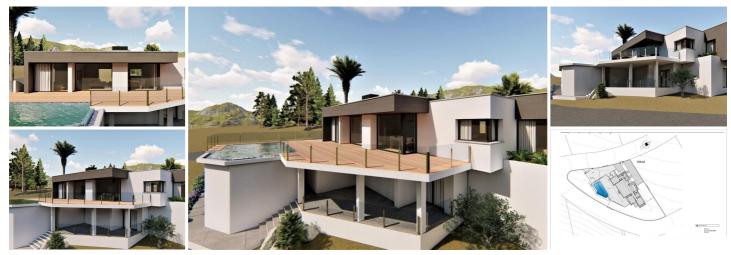

## 4 slaapkamer Villa Te koop in Benitachell, Alicante 1.397.000€

NEW BUILD LUXURY VILLA IN CUMBRE DEL SOL

An exclusive house in an idyllic setting on the Residential Resort Cumbre de Sol, a contemporary masterpiece with wonderful sea views.

New Build villa combines comfort and design, with anaesthetic and a layout for those who are looking for a house with sea views, comfortable without having to compromise on style.

It has three bedrooms, plus an open-plan space on the bottom floor, which would allow you to convert it into a fourbedroom property.

The main bedroom, which takes up a complete wing of the house, with a direct access to the terrace, is made up of the bedroom, a spacious walk-in-closet and an en-suite bathroom.

The living-dining room of this house, it's central feature, communicates directly with the porch and the pool's terrace. It also communicates with the kitchen by means of a breakfast bar; this layout allows you to still be able to enjoy the sea views from the kitchen.

Villa is complemented with a barbecue, which has a spacious porch so you can enjoy it all year round, a garage and a storage room.

- 🖛 4 slaapkamers
- ♣ 744m<sup>2</sup> Perceelgrootte
- Wardrobes cupboard
- Pool Own
- Garden