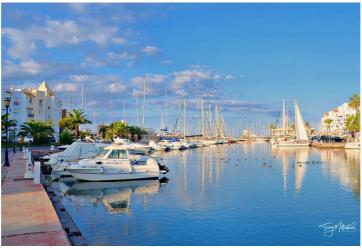

## 2 slaapkamer Appartement Te koop in Almerimar, Almería 235.000€

Beautifully modernised two bed, two bath duplex apartment close to the marina in Almerimar. With accommodation of 135 sq metres the duplex is situated just one hundred metres from the marina of Almerimar

This wonderful community of low level apartments which are set in a fully gated area with two swimming pools, tennis courts and manicured gardens with palm trees. Set on the side on the community which overlooks a large park and has views of the golf course and the marina this second floor duplex apartment has been fully modernised by the current owners. One of only two apartments on this floor it offers a bright entrance hall with built in storage which leads into the open plan lounge/dining area. The lounge area is spacious and has large picture windows which overlook a tree lined park area with child's play zone and has views towards the golf course and the marina which is just one hundred metres from the front gate. The dining area is slightly elevated from the lounge and has space for a dining table and chairs. Off the dining area is a separate fully fitted modern white kitchen with a range of both wall and base units which house an eye level oven and microwave, electric hob and extractor and low level dish washer. There are large windows at one end of the kitchen which overlook the communal gardens at the rear of the apartment. Also on this floor is a double bedroom which has a private terrace which also overlooks the gardens. There is a fully tiled shower room next door to the this bedroom which also services the main living area. A bright staircase with wooden treads takes us up to the master bedroom and bathroom. this is access by a small corridor at the top of the stairs where there are good inset storage cupboards. There is solid wood flooring on this level through to the master bedroom which is a good size and has a small balcony which enjoys views of the park, golf course and the marina. there are two double built in wardrobes in the bedroom and air conditioning. Next to the master bedroom is a large fully tiled bathroom which has a large walk in shower, loo, bidet and modern sink with vanity unit. both this bathroom and the corridor on this floor have sky lights which bring natural light into both areas.