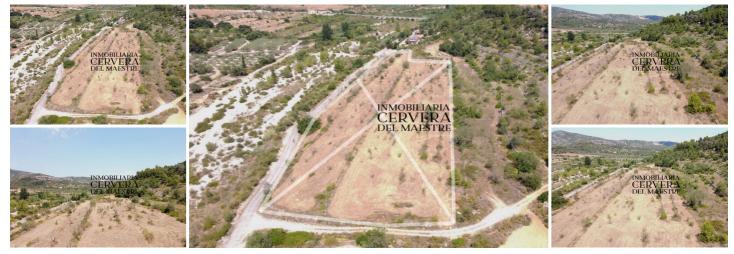

## Land Te koop in Cervera del Maestre, Castellón

98.000€

Great location" Rustic plot for building. Situated in Cervera del Maestre close to town. The plot size 47,375m2 situated with easy access. Allowed to build 2% on ground floor & 1% on first floor on total square meters of the plot size. Very good location. Close to the village, 20 km to the coast. A perfect finca and a great opportunity to build your dream house. Located close to the village with all the amenities, ensuring privacy and tranquillity.