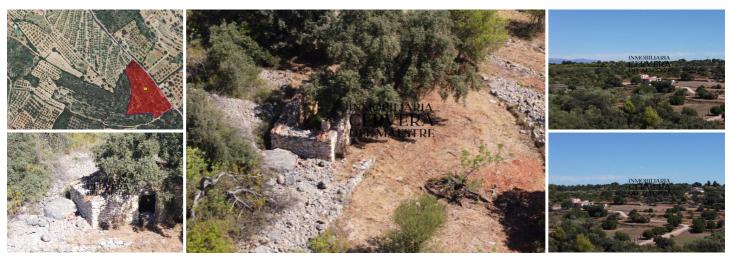

## Land Te koop in Cervera del Maestre, Castellón 65.000€

Great location" Rustic plot for building. Situated in Cervera del Maestre close to town. The plot size 13,520m2 situated just off side of a tarmac road making easy access. Allowed to build 2% on ground floor & 1% on first floor on total square meters of the plot size, approx. 405m2. Very good location 4-5 km from Cervera and approx. 20 km to the coast. Panoramic views with Mediterranean landscape. Plot contains mainly with almond trees. A perfect finca and a great opportunity to build your dream house. Located close to the village with all the amenities, ensuring privacy and tranquillity.