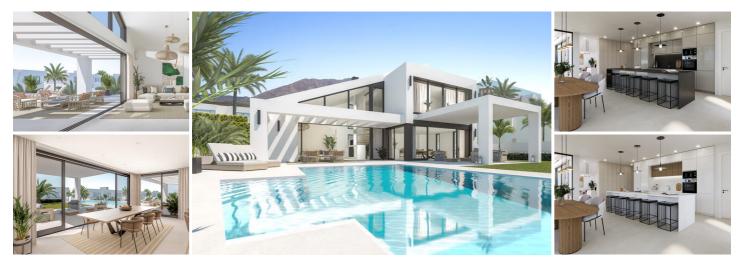

## 4 slaapkamer Villa Te koop in Mijas Costa, Málaga

1.390.000€

New exclusive development in Mijas Costa, a boutique development of 10 modern design villas, set in the privileged area of El Chaparral in Mijas Costa. El Chaparral is an exclusive urbanization of luxury villas situated in between Fuengirola and Marbella and only 20 minutes drive from Malaga airport.

All the villas benefit from large open spaces. When entering the property, you find yourself in a grand hall with double height ceilings, leading into a bright and spacious living-room with a fireplace and vaulted ceiling. Adjacent to the living-room, you enter a separate dining area that opens to an amazing state-of-the-art kitchen featuring an impressive cooking island.

The ground floor enjoys direct access to a lush Mediterranean garden with a large private swimming pool. The main outdoor terrace is partly open and partly covered with a lovely designed pergola, so you can choose between sun or shade.

On the ground floor we can also find a large bedroom with en-suite bathroom as well as a separate guest bathroom and a big utility room.

You reach the top floor via a beautifully designed staircase which is an iconic architectural feature in itself. The master suite accommodates a spacious bedroom with views and a private south facing terrace as well as walk-in wardrobe and, of course, a luxury en-suite bathroom. On the top level of the villa there are two more bedrooms with built-in wardrobes and a bathroom.

Each property has a private gated entrance leading up to a large covered carport with space for two cars. The

4 slaapkamers

♣ 830m² Perceelgrootte

**☑** 30 m² terrace

Private pool

**☑** Fully fitted kitchen