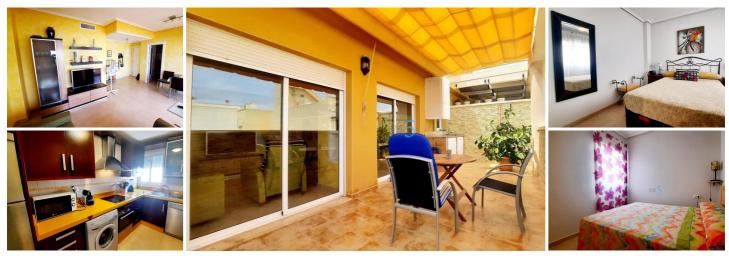

## 2 slaapkamer Appartement Te koop in Pilar de la Horadada, Alicante 214.000€

5 Real Estate are marketing this 2 bedroom, 1 bathroom top floor apartment with private terrace in Torre de la Horadada

This apartment is a 3 min walk to the beach. It is 2nd floor but has a lift. You enter the apartment into a spacious living room. From the living room there are doors leading to a great outdoor private terrace with dining area and outdoor kitchen. There awnings for providing shade when needed. This is a great asset of this apartment with having such a good terrace

Off the living room is a separate fully fitted kitchen. Also along a small hallway from the kitchen are two good sized bedrooms, one with fitted wardrobes and a family bathroom.

The apartment has a communal roof solarium and on the solarium each apartment has a private storage room. Great for suitcases or outdoor furniture/cushions if you're using the solarium. Less than a 3 min walk and you're on the beaches of the mediterranean. Here there is plenty of choice of bars and restaurants as well as the beautiful beach. Murcia airport is about a 30 min drive and Alicante airport is about a one hour drive. Please arrange a viewing with 5 Real Estate

- 2 slaapkamers
- **☑** Fully Fitted Kitchen
- Proximity: Airport
- Terrace
- Air conditioning
- Storage / utility room
- Central location
- Proximity: City

- 🖺 1 badkamer
- Separate Kitchen
- Proximity: Beach
- Furnished
- Proximity: Shopping
- Walking distance to beach
- Ceiling fans
- Accessability\proximity: Airport 30m
- Street Parking
- Communal Solarium
- Proximity: Golf course
- Washing machine
- ✓ Fitted wardrobes
- ✓ WIFI available
- Proximity: Restaurants
- Accessability\proximity: Commercial