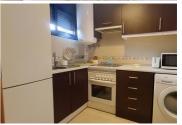

Entry to the apartment block is through an intercom controlled security system across the children's play area and into a large private terrace. Sliding doors lead into the open plan lounge with an American style kitchen that is small but functional and fully equipped.