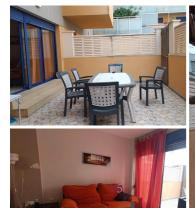

Entry to the apartment block is through an intercom controlled security system across the children's play area and into a large private terrace. Sliding doors lead into the open plan lounge with an American style kitchen that is small but functional and fully equipped.

There are two double bedrooms with the main en-suite including a full bath, overhead shower and vanity unit. Both bedrooms have built in cupboards and benefit from the temperature controlled ducted air con, as does the rest of the home.