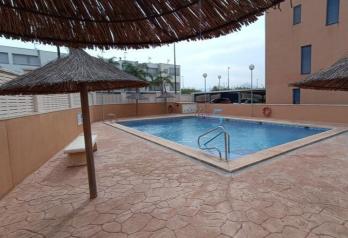

There is also a door at the back of the apartment that leads out into the parking area and the allocated covered parking that comes with the unit.

Residents also have use of a private pool and picnic area with outdoor showers and straw pergolas. The area also has plenty of on-street parking and is relatively quiet, with all the apartment blocks being separated by the wide roads and tree lined walkway.