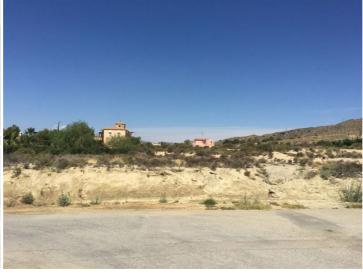

## Land Te koop in Vera, Almería 129.000€

10500 m2 plot located in Vera close to GOLF VALLE DE ESTE (VERA ALMERIA). This very well connected to the A7 highway, with magnificent views towards the sea and the area of Garrucha. a perfect location to make a villa, suitable for cultivation of Citrus earth. connections are aguia light on the plot. The town of Vera is just a few minutes, Garrucha is located about 6 km, 12 km Mojacar. The plot is surrounded by individual villas making it a Residential environment. Almeria Airport is located about 80 km away, Murcia 140and Alicante 200 KM