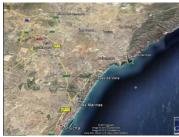

## Land Te koop in Vera, Almería 129.000€

10500 m2 plot located in Vera close to GOLF VALLE DE ESTE (VERA ALMERIA). This very well connected to the A7 highway, with magnificent views towards the sea and the area of Garrucha. a perfect location to make a villa, suitable for cultivation of Citrus earth. connections are aguia light on the plot. The town of Vera is just a few minutes, Garrucha is located about 6 km, 12 km Mojacar. The plot is surrounded by individual villas making it a Residential environment. Almeria Airport is located about 80 km away, Murcia 140and Alicante 200 KM