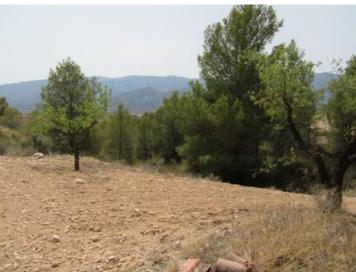

## Land Te koop in Murcia, Murcia 45.000€

Overlooking the Espuna National Park, the plot is approximately 12 kilometeres from Pliego near Mula. The plot is set on a plateau of which there are three approximately 55,000 square metres set amongst Almond and Pine trees with stunning views to the mountains and valley. A septic tank has already been installed, water and electric can be connected nearby. Plot one has already been constructed with all main services. On our plot a caravan is presently on one as is a block built store which will remain on site. Please see within our photos one of the neighbouring properties that has already been constructed to the building size specified.