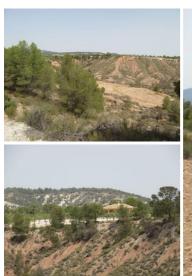

## Land Te koop in Murcia, Murcia 45.000€

Overlooking the Espuna National Park, the plot is approximately 12 kilometeres from Pliego near Mula. The plot is set on a plateau of which there are three approximately 55,000 square metres set amongst Almond and Pine trees with stunning views to the mountains and valley. A septic tank has already been installed, water and electric can be connected nearby. Plot one has already been constructed with all main services. On our plot a caravan is presently on one as is a block built store which will remain on site. Please see within our photos one of the neighbouring properties that has already been constructed to the building size specified.