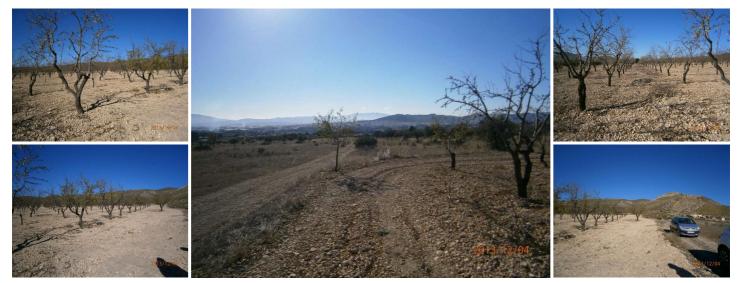

## Land Te koop in Yecla, Murcia 84.995€

Plot 20.000 square metres in Yecla in a sort after area called la Decarada very nice area by the mountain . 1 water action and water spot, there is not Electric spot but it is just 350 metres away. Almond trees.We are specialists in the Costa Blanca and Costa Calida specialising in the Alicante and Murcia Inland regions with a particular emphasis on Elda, Pinoso, Aspe, Elche and surrounding areas. We are an established, well known and trusted company that has built a solid reputation amongst buyers and sellers since we began trading in 2004. We offer a complete service with no hidden charges or surprises, starting with sourcing the property, right through to completion, and an unrivalled after sales service which includes property management, building services, and general help and advice to make your new house a home. With a portfolio of well over 1400 properties for sale, we are confident that we can help, so just let us know your preferred property, budget and location, and we will do the rest.