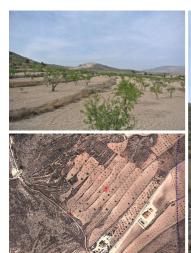

## Land Te koop in Jumilla, Murcia 27.995€

This is a fabulous plot situated not far from the nearest village on the side of a hill. It is just over 22,000 m<sup>2</sup> and offers fabulous views over the surrounding vineyards, orchards and regional parks. The plot itself is planted with almond trees over various terraces and both water and electricity are available in the area. This is ideal for somebody who is looking for a building plot to give them privacy with commanding views over the landscape. There are neighbours in the area, but the plot is big enough to give you as much space and privacy as you want. Access to the plot is via a track and the main town is approximately a 7/8 min drive away - the town offers all the day-to-day facilities that you might need such as 24-hour medical centre, supermarkets, sports centre complex, etc. The plot can also be an excellent investment opportunity because it has several title deeds which means that it can sold off as separate building plots. Amazing value at a greatly reduced price!We are specialists in the Costa Blanca and Costa Calida specialising in the Alicante and Murcia Inland regions with a particular emphasis on Elda, Pinoso, Aspe, Elche and surrounding areas. We are an established, well known and trusted company that has built a solid reputation amongst buyers and sellers since we began trading in 2004. We offer a complete service with no hidden charges or surprises, starting with sourcing the property, right through to completion, and an unrivalled after sales service which includes property management, building services, and general help and advice to make your new house a home. With a portfolio of well over 1400 properties for sale, we are confident that we can help, so just let us know your preferred property, budget and location, and we will do the rest.