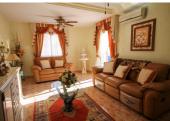

It comprises of a porch entrance into a hall leading to a bathroom and double bedroom with fitted wardrobes. The hall opens into the spacious lounge diner with an open plan kitchen adjacent. Patio doors access a sunny terrace overlooking the tiled plot. On the first floor is a family bathroom and two further double bedrooms with fitted wardrobes. The master bedroom is particularly spacious and has patio doors onto a south west facing terrace which overlooks landscaped parkland opposite the villa. There is also a door on the landing accessing this terrace. Outside, and the plot is tiled for low maintenance. It can easily fit a private pool. There is currently stone furniture and a barbeque for entertaining. The villa also benefits from air conditioning, internet, alarm, off road parking and is to be sold fully furnished. A gate in the garden allows direct access through the beautiful communal gardens up to the pool. SUMA:330€// COMMUNITY FEE: 300€