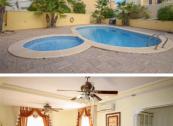

It comprises of a porch entrance into a hall leading to a bathroom and double bedroom with fitted wardrobes. The hall opens into the spacious lounge diner with an open plan kitchen adjacent. Patio doors access a sunny terrace overlooking the tiled plot. On the first floor is a family bathroom and two further double bedrooms with fitted wardrobes. The master bedroom is particularly spacious and has patio doors onto a south west facing terrace which overlooks landscaped parkland opposite the villa. There is also a door on the landing accessing this terrace. Outside, and the plot is tiled for low maintenance. It can easily fit a private pool. There is currently stone furniture and a barbeque for entertaining. The villa also benefits from air conditioning, internet, alarm, off road parking and is to be sold fully furnished. A gate in the garden allows direct access through the beautiful communal gardens up to the pool. SUMA:330€// COMMUNITY FEE: 300€