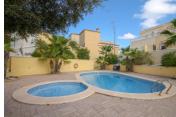

It comprises of a porch entrance into a hall leading to a bathroom and double bedroom with fitted wardrobes. The hall opens into the spacious lounge diner with an open plan kitchen adjacent. Patio doors access a sunny terrace overlooking the tiled plot. On the first floor is a family bathroom and two further double bedrooms with fitted wardrobes. The master bedroom is particularly spacious and has patio doors onto a south west facing terrace which overlooks landscaped parkland opposite the villa. There is also a door on the landing accessing this terrace. Outside, and the plot is tiled for low maintenance. It can easily fit a private pool. There is currently stone furniture and a barbeque for entertaining. The villa also benefits from air conditioning, internet, alarm, off road parking and is to be sold fully furnished. A gate in the garden allows direct access through the beautiful communal gardens up to the pool. SUMA:330€// COMMUNITY FEE: 300€