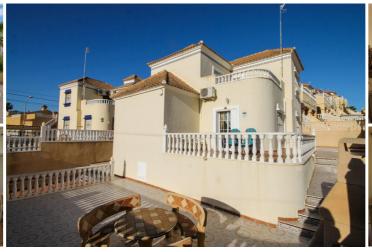

It comprises of a porch entrance into a hall leading to a bathroom and double bedroom with fitted wardrobes. The hall opens into the spacious lounge diner with an open plan kitchen adjacent. Patio doors access a sunny terrace overlooking the tiled plot. On the first floor is a family bathroom and two further double bedrooms with fitted wardrobes. The master bedroom is particularly spacious and has patio doors onto a south west facing terrace which overlooks landscaped parkland opposite the villa. There is also a door on the landing accessing this terrace. Outside, and the plot is tiled for low maintenance. It can easily fit a private pool. There is currently stone furniture and a barbeque for entertaining. The villa also benefits from air conditioning, internet, alarm, off road parking and is to be sold fully furnished. A gate in the garden allows direct access through the beautiful communal gardens up to the pool. SUMA:330€// COMMUNITY FEE: 300€