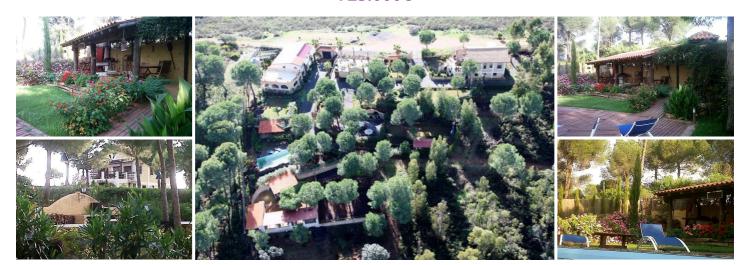

## 11 slaapkamer Landhuis Te koop in Huelva, Huelva 725.000€

This country estate with 7.5 hectares is perfectly situated just 40 minutes from the beautiful beaches of Huelva and 40 minutes from the Donana National Park,in an area of outstanding natural beauty with views of forests, valleys and rivers.

There is holiday accommodation as well as a function room and outside terrace for weddings, communions and other celebrations as well as an overnight area for motorhomes and camper vans with all facilities on site.

1st building

Two bedroom living accommodation currently used by the owners with two large terraces.

## 2nd building

This has a stunning bar area for guests It has a terrace with a pergola overlooking the valley where guests can relax and enjoy the tranquility of the surroundings and is ideal for star gazing.

## 3rd building

This building has three fully registered self contained rural accommodation units for 20 guests and the owners have the permits for

work (project signed and approved) for the construction of three more houses, which can be used to increase the