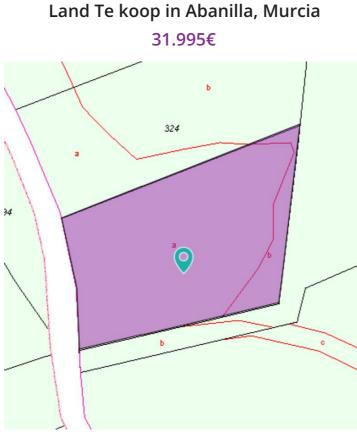

Plot of land with 2577m2, it has tarmac access to the plot, as well as being located just out of the town of El SaladoThis plot of land can be built on following certain rules. you can build a maximum of 250m2 on one level of the plot, or you can build 200m2 on 2 different levels meaning its possible to have a total of 400m2. We have a large portfolio of properties in the Costa Blanca and Costa Calida areas, specialising in country properties, villas, fincas, building plots and design and build options in the Alicante and Murcia regions with a particular emphasis on Elda, Monovar, Pinoso, Sax, Villena, Aspe, Fortuna, Albacete and many more surrounding areas. We have been established since 2004 and have decades of experience between the team which we bring to bear to help you find and secure your new dream home. We help you every step of the way to make sure your purchase in Spain is safe and hassle free. We are not here to sell you a property, we are here to help you realise your dream and find what is right for you. With us you are in the safest hands. Contact us now to have a no obligation chat about how you too can realise your dreams