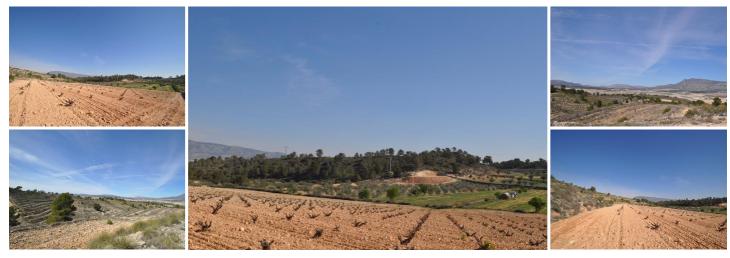

## Land Te koop in La Zarza, Murcia

59.900€

This plot is located in the stunning location of La zarza and is set on the edge of the National park of Sierra De La Plia. With walking and cycling track in abundance in this area makes it popular with tourests and locals alike. The plots will come with written confirmation from the town hall that the plots can be built on along with written confirmation that mains water and electricity are possible to the plot (quotes also available). In this area the town hall allow the following builds. Single level properties upto 250m2 and two level of 200m2 and 200m2. If this looks and sounds like the plot for you click on the link below to arrange your viewing today. We are specialists in the Costa Blanca and Costa Calida specialising in the Alicante and Murcia Inland regions with a particular emphasis on Elda, Pinoso, Aspe, Elche and surrounding areas. We are an established, well known and trusted company that has built a solid reputation amongst buyers and sellers since we began trading in 2004. We offer a complete service with no hidden charges or surprises, starting with sourcing the property, right through to completion, and an unrivalled after sales service which includes property management, building services, and general help and advice to make your new house a home. With a portfolio of well over 1400 properties for sale, we are confident that we can help, so just let us know your preferred property, budget and location, and we will do the rest.