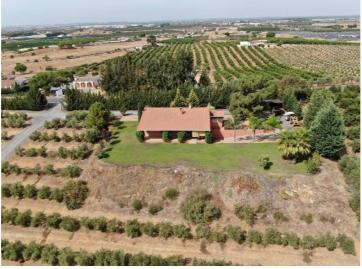

The farm has 4 hectares of land and is fenced in its entirety.

It is distributed in three areas: the house, the olive grove and the equestrian facilities.

The house, distributed on a single floor of 226m² plus a basement of 244 m², has luxury characteristics, with high-quality construction materials, PVC double-glazed Climalit® windows, wooden floors, programmable and low-consumption electric heating, etc. . It has a large kitchen with a modern island design connected to the living room and open to the porch. It has great lighting and is furnished with top brand appliances. It has a laundry room and pantry with independent exit to the outside and in front of a beautiful wood oven.

In addition, outside the house there is also a covered parking for several cars.

The property has a magnificent olive grove that has 1,200 intensive olive trees, picual variety and manzanilla. The entire farm has drip and sprinkler irrigation facilities, with liquid fertilizer distribution.

the property has horse breeding facilities. There is a warehouse with six boxes, a washing area, a shed (18 x 8 m) for marcs, with 3 farrowing page, six independent page with automatic driplers and fooders. Sleave for leading