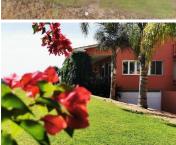

The farm has 4 hectares of land and is fenced in its entirety.

It is distributed in three areas: the house, the olive grove and the equestrian facilities.

The house, distributed on a single floor of 226m² plus a basement of 244 m², has luxury characteristics, with high-quality construction materials, PVC double-glazed Climalit® windows, wooden floors, programmable and low-consumption electric heating, etc. . It has a large kitchen with a modern island design connected to the living room and open to the porch. It has great lighting and is furnished with top brand appliances. It has a laundry room and pantry with independent exit to the outside and in front of a beautiful wood oven.

The house is accessed through a distribution hall with 2 built-in closets. From there you enter a spacious and cozy 50 m<sup>2</sup> living room, all exterior and with lots of light. It has a modern pellet fireplace, with a great heating power. From here you access the porch through large french doors from where you can see the entire estate.