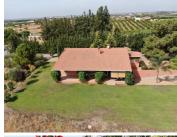

## 4 slaapkamer Commercieel vastgoed Te koop in Cartaya, Huelva 680.000€

Excellent equestrian farm with olive grove in Cartaya, 10 minutes from the beach. Located in the area called Alto de la Guijarrosa, 3 km from the town, 26 km from Huelva and 25 km from Portugal. Just 1h20 from Seville and 1 hour from Faro International Airport (Portugal).

The farm has 4 hectares of land and is fenced in its entirety.

It is distributed in three areas: the house, the olive grove and the equestrian facilities.

The house, distributed on a single floor of 226m² plus a basement of 244 m², has luxury characteristics, with high-quality construction materials, PVC double-glazed Climalit® windows, wooden floors, programmable and low-consumption electric heating, etc. . It has a large kitchen with a modern island design connected to the living room and open to the porch. It has great lighting and is furnished with top brand appliances. It has a laundry room and pantry with independent exit to the outside and in front of a beautiful wood oven.