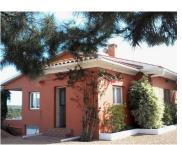

The farm has 4 hectares of land and is fenced in its entirety.

It is distributed in three areas: the house, the olive grove and the equestrian facilities.

The house, distributed on a single floor of 226m² plus a basement of 244 m², has luxury characteristics, with high-quality construction materials, PVC double-glazed Climalit® windows, wooden floors, programmable and low-consumption electric heating, etc. . It has a large kitchen with a modern island design connected to the living room and open to the porch. It has great lighting and is furnished with top brand appliances. It has a laundry room and pantry with independent exit to the outside and in front of a beautiful wood oven.