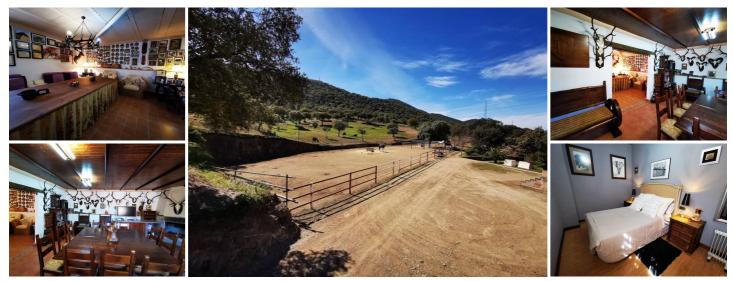

The residential area has several buildings and outbuildings, all of them with heating and air conditioning. Main building: Used as the owners' habitual residence. It has an interior terrace and an exterior terrace of 15 m<sup>2</sup> each, a living-dining room with a kitchen, two bedrooms and a bathroom.

Building extension: Possibility of connecting with the main building through the bathroom. Over two levels, there is an entrance hall, two double bedrooms of 20m<sup>2</sup> each and two living rooms of 40m<sup>2</sup> each.

Building 2: Located opposite the main building, it has four bedrooms on the upper level and a living room with kitchen and fireplace.

Building 3: consists of two independent apartments with 1 and 2 bedrooms respectively on the upper floor and a 50  $m^2$  garage with access to another room.

The livestock infrastructure is made up of several buildings such as farrowing pens, stables, warehouses, riding stables, different corrals, warehouses, etc.

- 🛤 6 slaapkamers
- ✤ 1.880.000m<sup>2</sup> Perceelgrootte