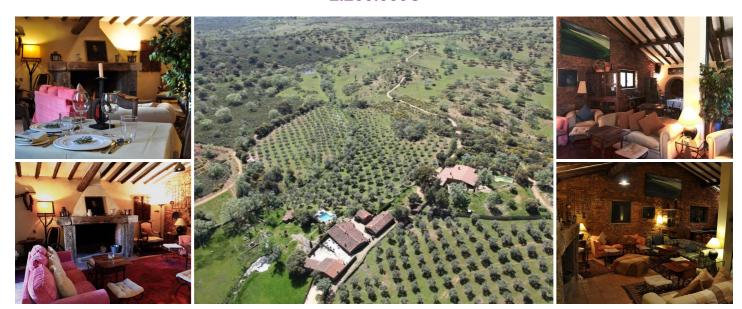

## 14 slaapkamer Commercieel vastgoed Te koop in Valverde del Fresno, Cáceres 2.200.000€

This beautiful hotel is located in the heart of the Sierra de Gata, Cáceres, immersed in a 130-hectare estate, with good access. An hour and a half from Cáceres and Salamanca, only 3 hours from Madrid or Lisbon, and only five minutes from Valverde del Fresno or San Martín de Trevejo, towns with special tourist attraction. Located in an tranquil area and surrounded by nature.

## HOTEL

The main buildings have been completely restored as a rural hotel with capacity for 25 people, preserving all of the original stone walls, dating from the late 18th century. The main rehabilitation, in a rustic style and with quality materials (wooden Climalit windows, stone floors, etc.), was carried out by the current owners in 2005 and later improvements have been made.

In total there are 6 independent apartments, 500 m<sup>2</sup> built, with fireplaces in all bedrooms, as well as heating, hot water and full bathroom.

There is also, the old stone oven that is today the hotel reception, the swimming pool (renovated in 2015) with sun loungers and gardens, as well as several attached warehouses and parking.

It has a restaurant with capacity for about 40 people, in addition to the main living room with a large antique stone fireplace, the hotel's large kitchen, terraces, toilet and annex warehouse, all built with top quality rustic materials (hand baked clay, wooden beams, chestnut, stone, granite countertops, etc.).

## OWNER ACCOMODATION

The complex also has an independent main house, newly built on the stone walls of an old shed, built with top quality materials and rustic style (different hand-baked clay for floors, era bricks in chimneys and arches, wooden beams wood, slate, polished granite in kitchen, etc.). The house, located in a 3,000 m² garden totally independent from the hotel, with a swimming pool and two greenhouses, consists of 250 m² (3 bedrooms, 3 bathrooms, 1 Turkish bath,

large living room with fixables, dining room, kitchen with even / fixables, nantry launday room, and covered north)

□ 14 slaapkamers⊕ 1.300.000m² Perceelgrootte

★ 1.750m² Bouwgrootte