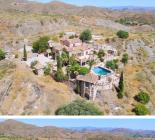

## 6 slaapkamer Landhuis Te koop in Cartama, Málaga 2.655.000€

Unique opportunity for investors with an impressive and magnificent Andalusian farmhouse of special design and sea views, 1600 m2 built on a 225,000 m2 plot, projects for urban development and rural complex approved. Located just 5 minutes from Cártama Estación.

The house is distributed over three floors with a useful area of 1,200 m2, wonderful terraces totaling 400 m2 and gardens. The pool terrace stands out with its excellent views, gazebo, barbecue area and back porch. It has 2 living rooms, dining room, kitchen, wine cellar, a large space that can be used as a nightclub or a meeting room, three-car garage and enough uncovered space for another 10 cars. Of the 6 bedrooms, one of them has an en-suite bathroom and the other two share a large bathroom. In total there are 5 bathrooms and 2 toilets.