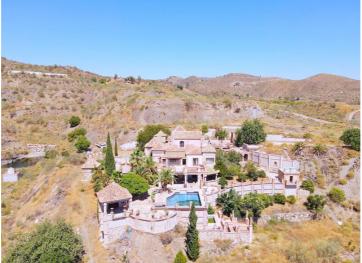

## 6 slaapkamer Landhuis Te koop in Cartama, Málaga 2.655.000€

Unique opportunity for investors with an impressive and magnificent Andalusian farmhouse of special design and sea views, 1600 m2 built on a 225,000 m2 plot, projects for urban development and rural complex approved. Located just 5 minutes from Cártama Estación.

The house is distributed over three floors with a useful area of 1,200 m2, wonderful terraces totaling 400 m2 and gardens. The pool terrace stands out with its excellent views, gazebo, barbecue area and back porch. It has 2 living rooms, dining room, kitchen, wine cellar, a large space that can be used as a nightclub or a meeting room, three-car garage and enough uncovered space for another 10 cars. Of the 6 bedrooms, one of them has an en-suite bathroom and the other two share a large bathroom. In total there are 5 bathrooms and 2 toilets.