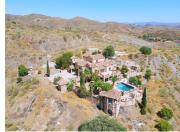

## 6 slaapkamer Landhuis Te koop in Cartama, Málaga 2.655.000€

Unique opportunity for investors with an impressive and magnificent Andalusian farmhouse of special design and sea views, 1600 m2 built on a 225,000 m2 plot, projects for urban development and rural complex approved. Located just 5 minutes from Cártama Estación.

The house is distributed over three floors with a useful area of 1,200 m2, wonderful terraces totaling 400 m2 and gardens. The pool terrace stands out with its excellent views, gazebo, barbecue area and back porch. It has 2 living rooms, dining room, kitchen, wine cellar, a large space that can be used as a nightclub or a meeting room, three-car garage and enough uncovered space for another 10 cars. Of the 6 bedrooms, one of them has an en-suite bathroom and the other two share a large bathroom. In total there are 5 bathrooms and 2 toilets.