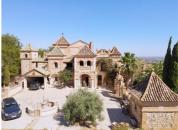

## 6 slaapkamer Landhuis Te koop in Cartama, Málaga 2.655.000€

Unique opportunity for investors with an impressive and magnificent Andalusian farmhouse of special design and sea views, 1600 m2 built on a 225,000 m2 plot, projects for urban development and rural complex approved. Located just 5 minutes from Cártama Estación.

This incomparable property has a house which design, distribution, details and finishes are unrepeatable, and is located on a large semi-fenced plot with two lakes and a 90 meters depht well that sufficiently supply the property with water and enrich the views from and towards the house.

The house is distributed over three floors with a useful area of 1,200 m2, wonderful terraces totaling 400 m2 and gardens. The pool terrace stands out with its excellent views, gazebo, barbecue area and back porch. It has 2 living rooms, dining room, kitchen, wine cellar, a large space that can be used as a nightclub or a meeting room, three-car garage and enough uncovered space for another 10 cars. Of the 6 bedrooms, one of them has an en-suite bathroom and the other two share a large bathroom. In total there are 5 bathrooms and 2 toilets.

Built on a structure over 200 years old, it was completely renovated and expanded in 1982 with high-quality design and finishes. More recently, extensions have been made that are in the process of being completed. It is ideal for hotel use and on the different terraces of the urban development to build other dependencies or independent houses.