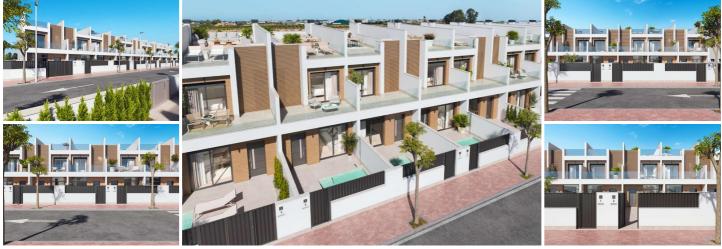

## 3 slaapkamer Tweezijdig Te koop in San Pedro del Pinatar, Murcia

263.000€

Residencial in a luxury complex of 18 townhouses on Phase I, with private swimming pool and parking space for each property.

These properties have different terraced areas and large solarium, allowing you to enjoy all hours of sunshine every day of the year.

Each property has 3 bedrooms and 2 bathrooms, plus a dressing room in the master bedroom. The properties have been designed on two levels plus solarium on the upper floor, with a contemporary style and an open planned concept, comprising a fully fitted kitchen and a lounge-dining room.

The development is located in San Pedro del Pinatar (Murcia), surrounded by all services and sports facilities, near several Golf Courses, plus being 30 minute drive to Murcia airport and 2,5 km from Mar Menor and Mediterranean beaches.