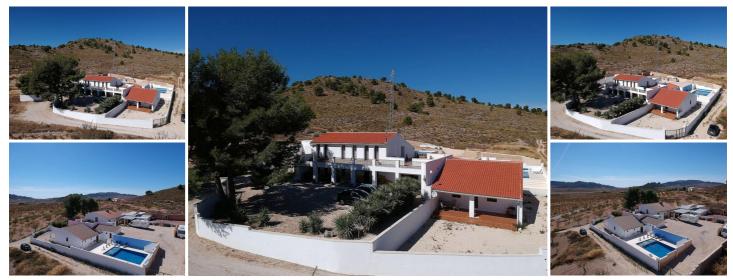

## 8 slaapkamer Villa Te koop in Algueña, Alicante 429.950€

Impressive large house with 2nd house plus pool and garages. We are very proud to offer for sale, this large impressive property with 2 houses, swimming pool and several garages in Algueña, near Pinoso, with a 360° view of the surrounding mountains.

The main house is 412m<sup>2</sup> and built over 2 floors. On the ground floor there is a utility room, a large and modern fitted kitchen, a spacious living / dining room with wooden beams and pellet stove serving as central heating for the whole house and a bathroom with Jacuzzi bath.

On the first floor you have 4 bedrooms and 2 bathrooms. The huge master bedroom has an open bathroom with a double shower. 3 of the 4 bedrooms have patio doors giving access to a very large terrace with jacuzzi. Ideal for having your coffee in the morning while admiring the view of the mountains.

Adjoining the lounge, you have a large room (previously used as a shop), a wellness area and a bathroom. This entire space could be converted into a 2-bedroom apartment as it has a separate entrance.

Attached to the property is a second house of 125m<sup>2</sup> with 2 bedrooms, 2 bathrooms, a large lounge / dining room and kitchen. Ideal for holiday or long term rental.

The property is completely private (several electric gates give access to the different parts). In the property you have a swimming pool, 3 garages and a double carport.

The property bas free internet and telephone (mast on the property) electricity via solar papels and a water tank. The